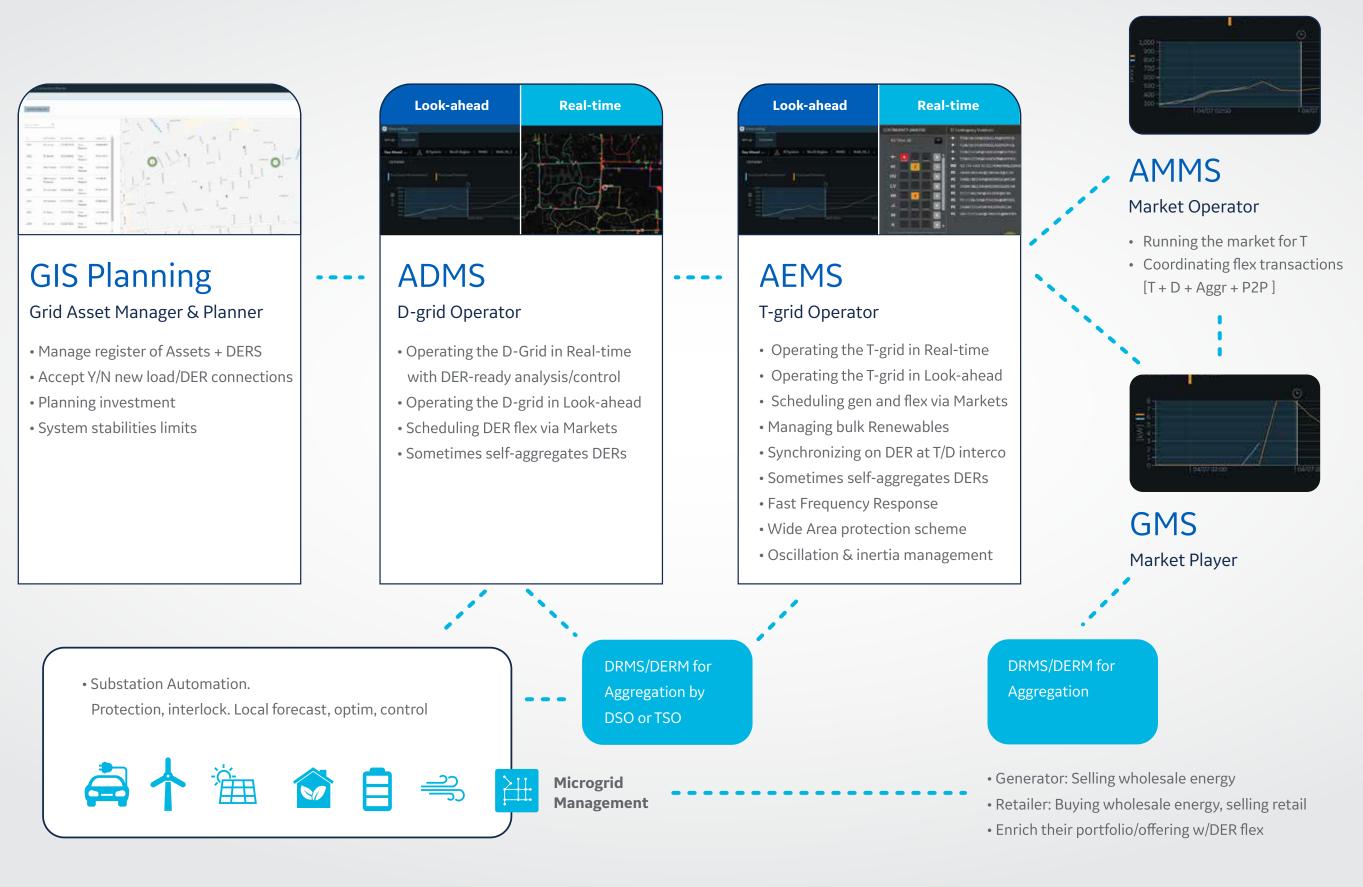

## How it Works

## Optimize the Performance of Your Grid

- Create flexibility and visibility
- Monetize your DER
- Use algorithms to automate situations then predict what will happen
- Automate the operations of networks
- Minimize unpredictability & losses
- Integrated solution across all grid operation systems

# DER Orchestration

{ Distributed Energy Resources }

Manage all renewables and DERs across your grid in an integrated solution using DER Orchestration from GE Digital. Deploy in the cloud or using Edge and take control of DER planning and operations.